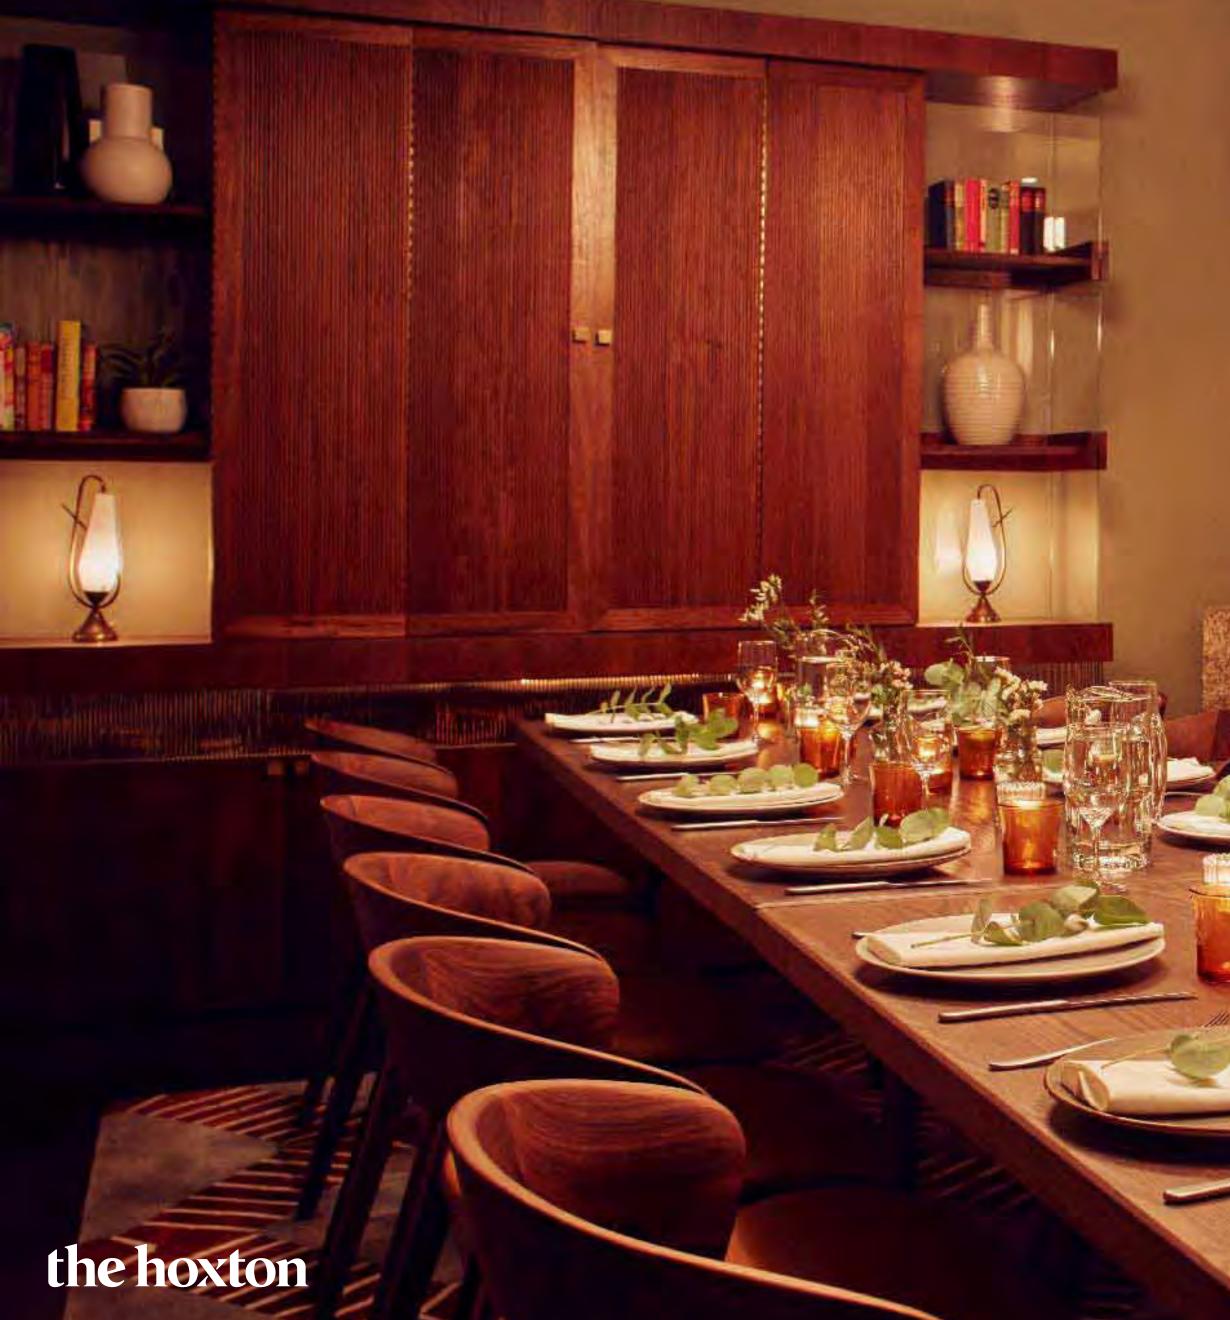

paces are made
to feel like home, centered around a
communal kitchen pantry that transforms
into a bar after dark.



## the hoxton





The Hoxt 199-206 High Holborn, London on, Holborn WC1V 7BD



## Living Room | Max peeps: 35



## the hoxton



## Library | Max peeps: 24

in a la companya da company A companya da co

Name of Street o

## the hoxton

The Hoxton, Holborn 199-206 High Holborn, London, WC1V 7BD

9

and have



## Living Room & Library combined

Max peeps: 100



## the hoxton



# Living Room & Library combined | Max peeps: 100

## the hoxton

199-206 High Holborn, London, WC1V 7BD



## Dining Room | Max peeps: 24



Hoxton

F

## the hoxton



#### Parlour 36 PS

STORES!

## the hoxton





## Study | Max peeps: 12

## the hoxton







## Conservatory | Max peeps: 24



The Hoxton, Holborn 199-206 High Holborn, London, WC1V 7BD

Modern Art



Dining Study Room Pantry B This way in Library Living Room T 7 Parlour Den Conservatory

## the hoxton

| Room                  | Total<br>sqm | Board-<br>room | Theatre | Dinner | Standing |
|-----------------------|--------------|----------------|---------|--------|----------|
| Study                 | 15           | 6              | 12      | 8      | 12       |
| Dining Room           | 22           | 18             | 28      | 20     | 25       |
| Library               | 48           | 40             | 50      | 44     | 50       |
| Living Room           | 32           | 20             | 35      | 22     | 35       |
| Living Room + Library | 80           | 60             | 80      | 64     | 100      |
| Pa