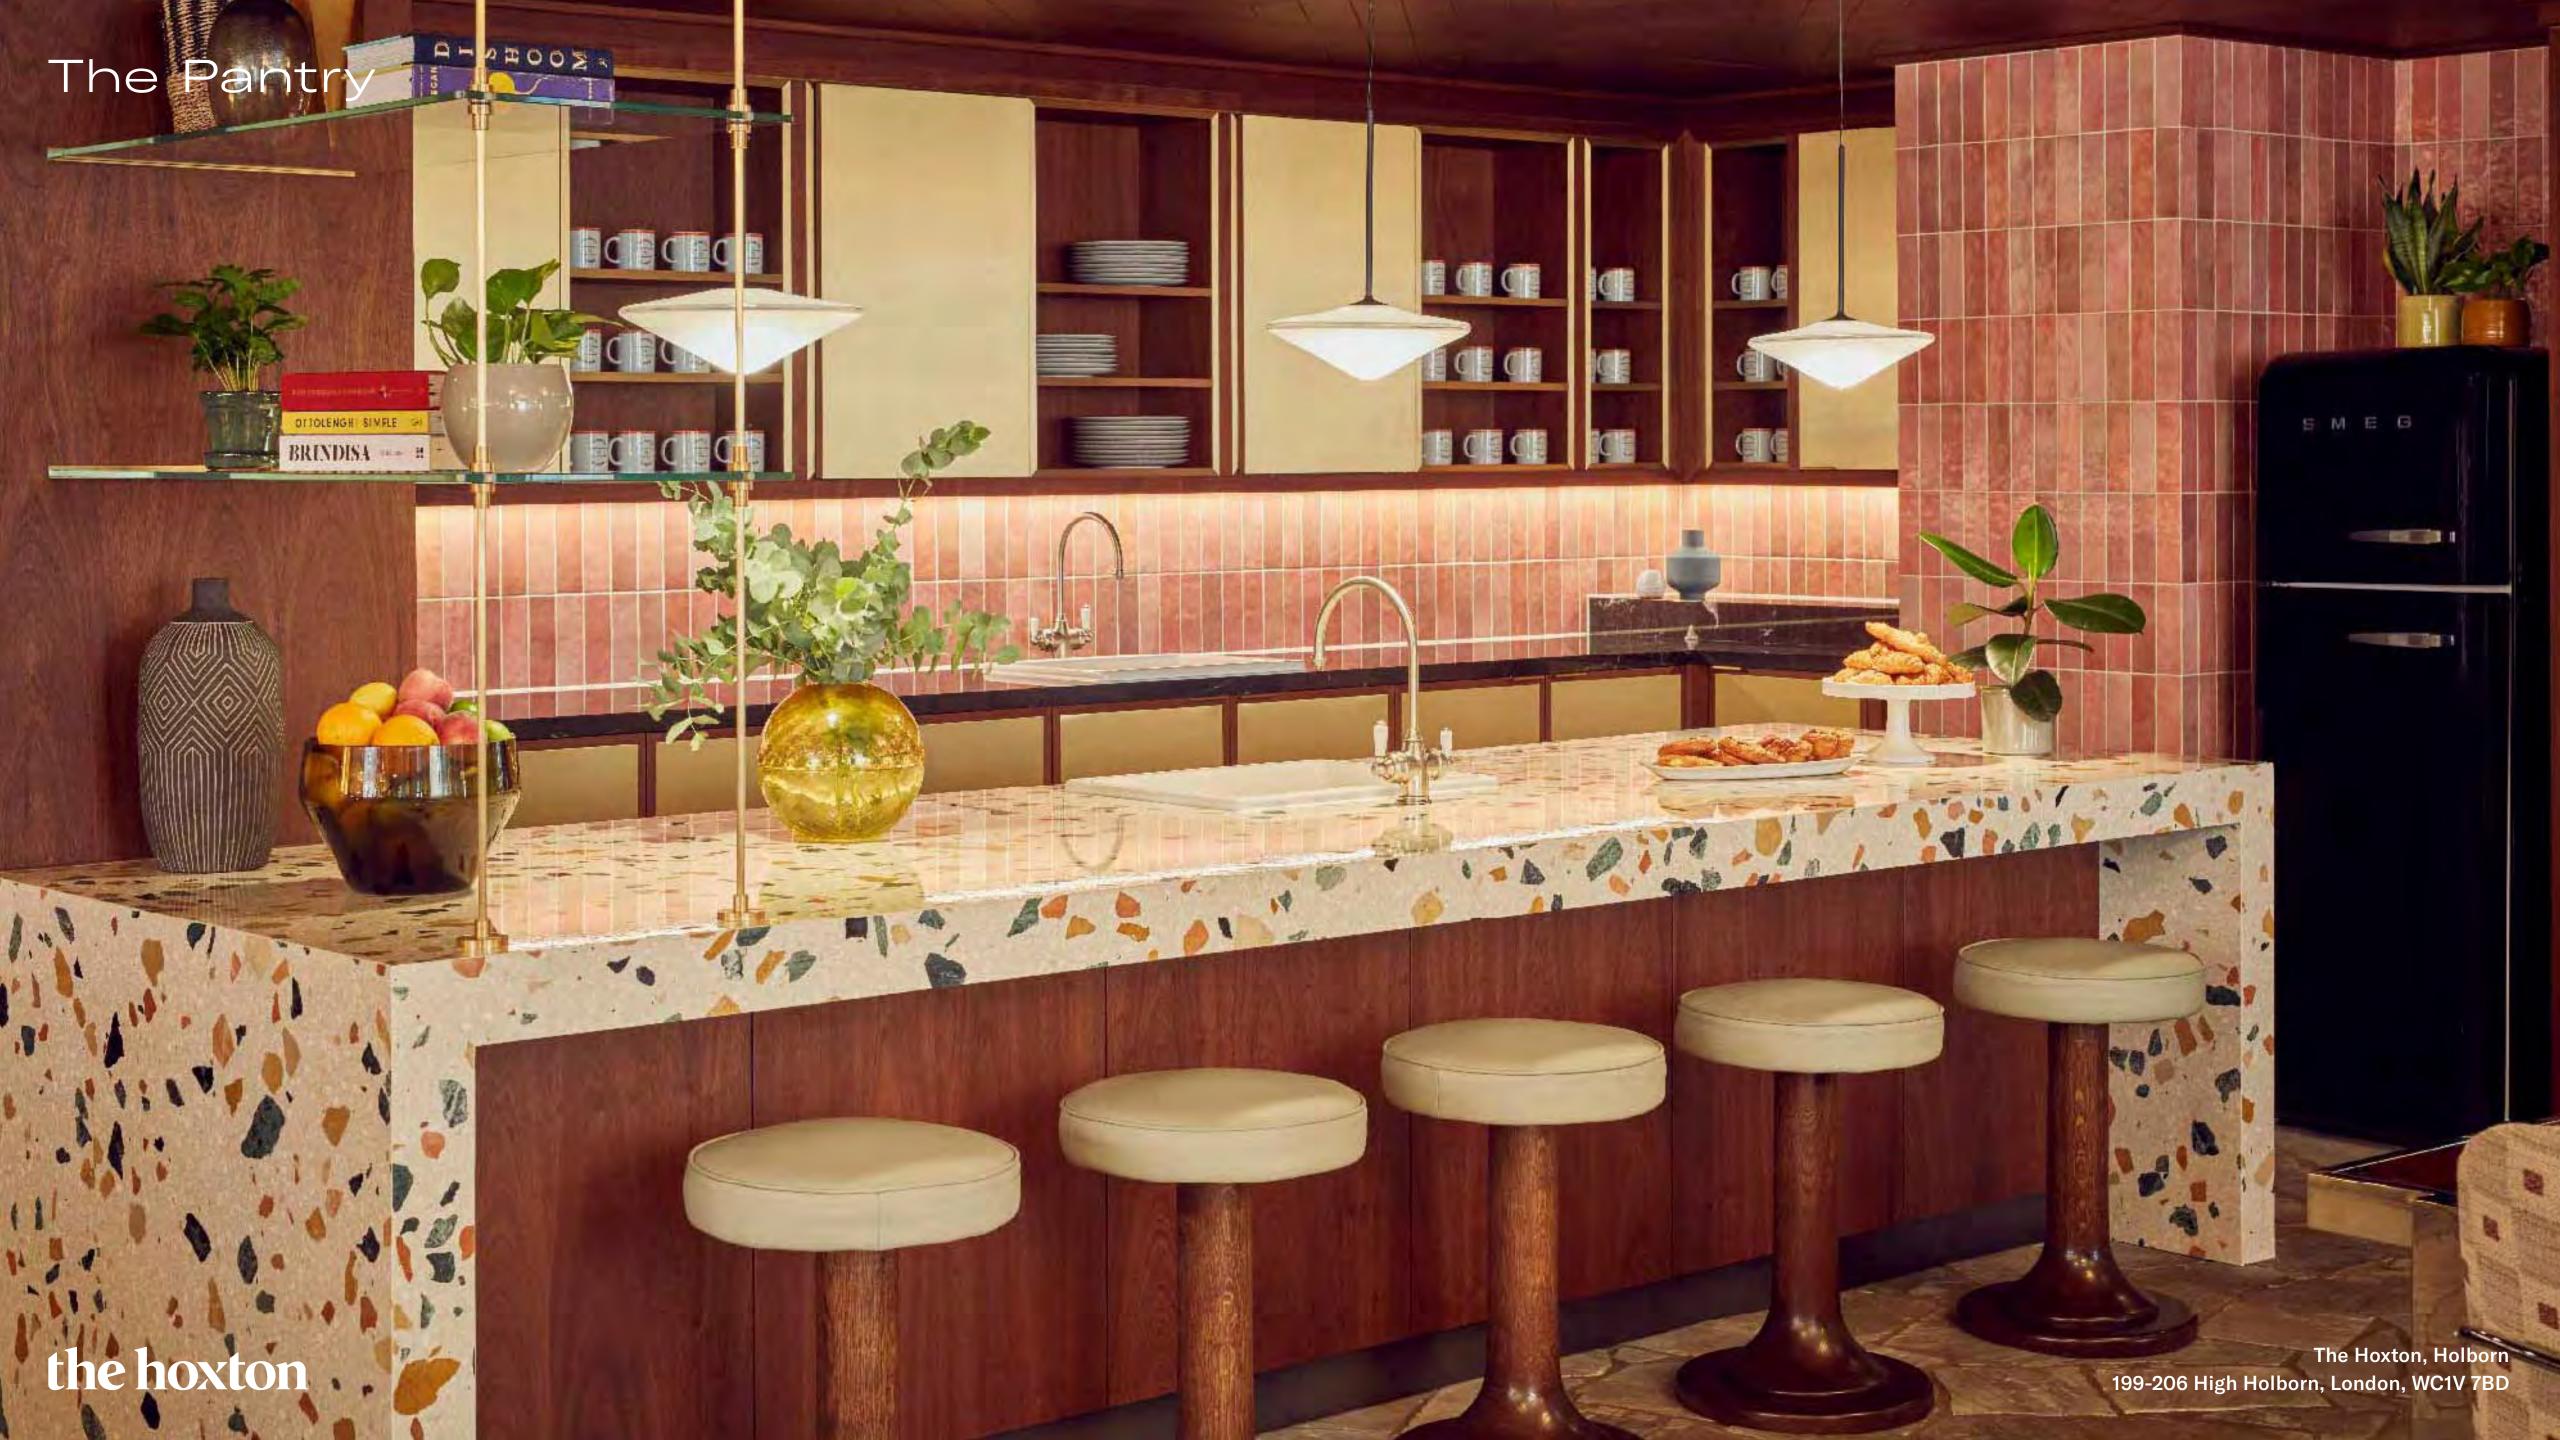

# Hosting a meeting or party?

The Apartment is our unique meeting and events space in the heart of Holborn, with 7 different sized rooms centered around the Pantry Kitchen, which flips to a private bar come evening time. Hire them separately or go big and take the lot!

## The Apartment

Pitch? Presentation? Party?
The Apartment is a flexible meetings
and events space in all our hotels.
Individually designed spaces are made
to feel like home, centered around a
communal kitchen pantry that transforms
into a bar after dark.