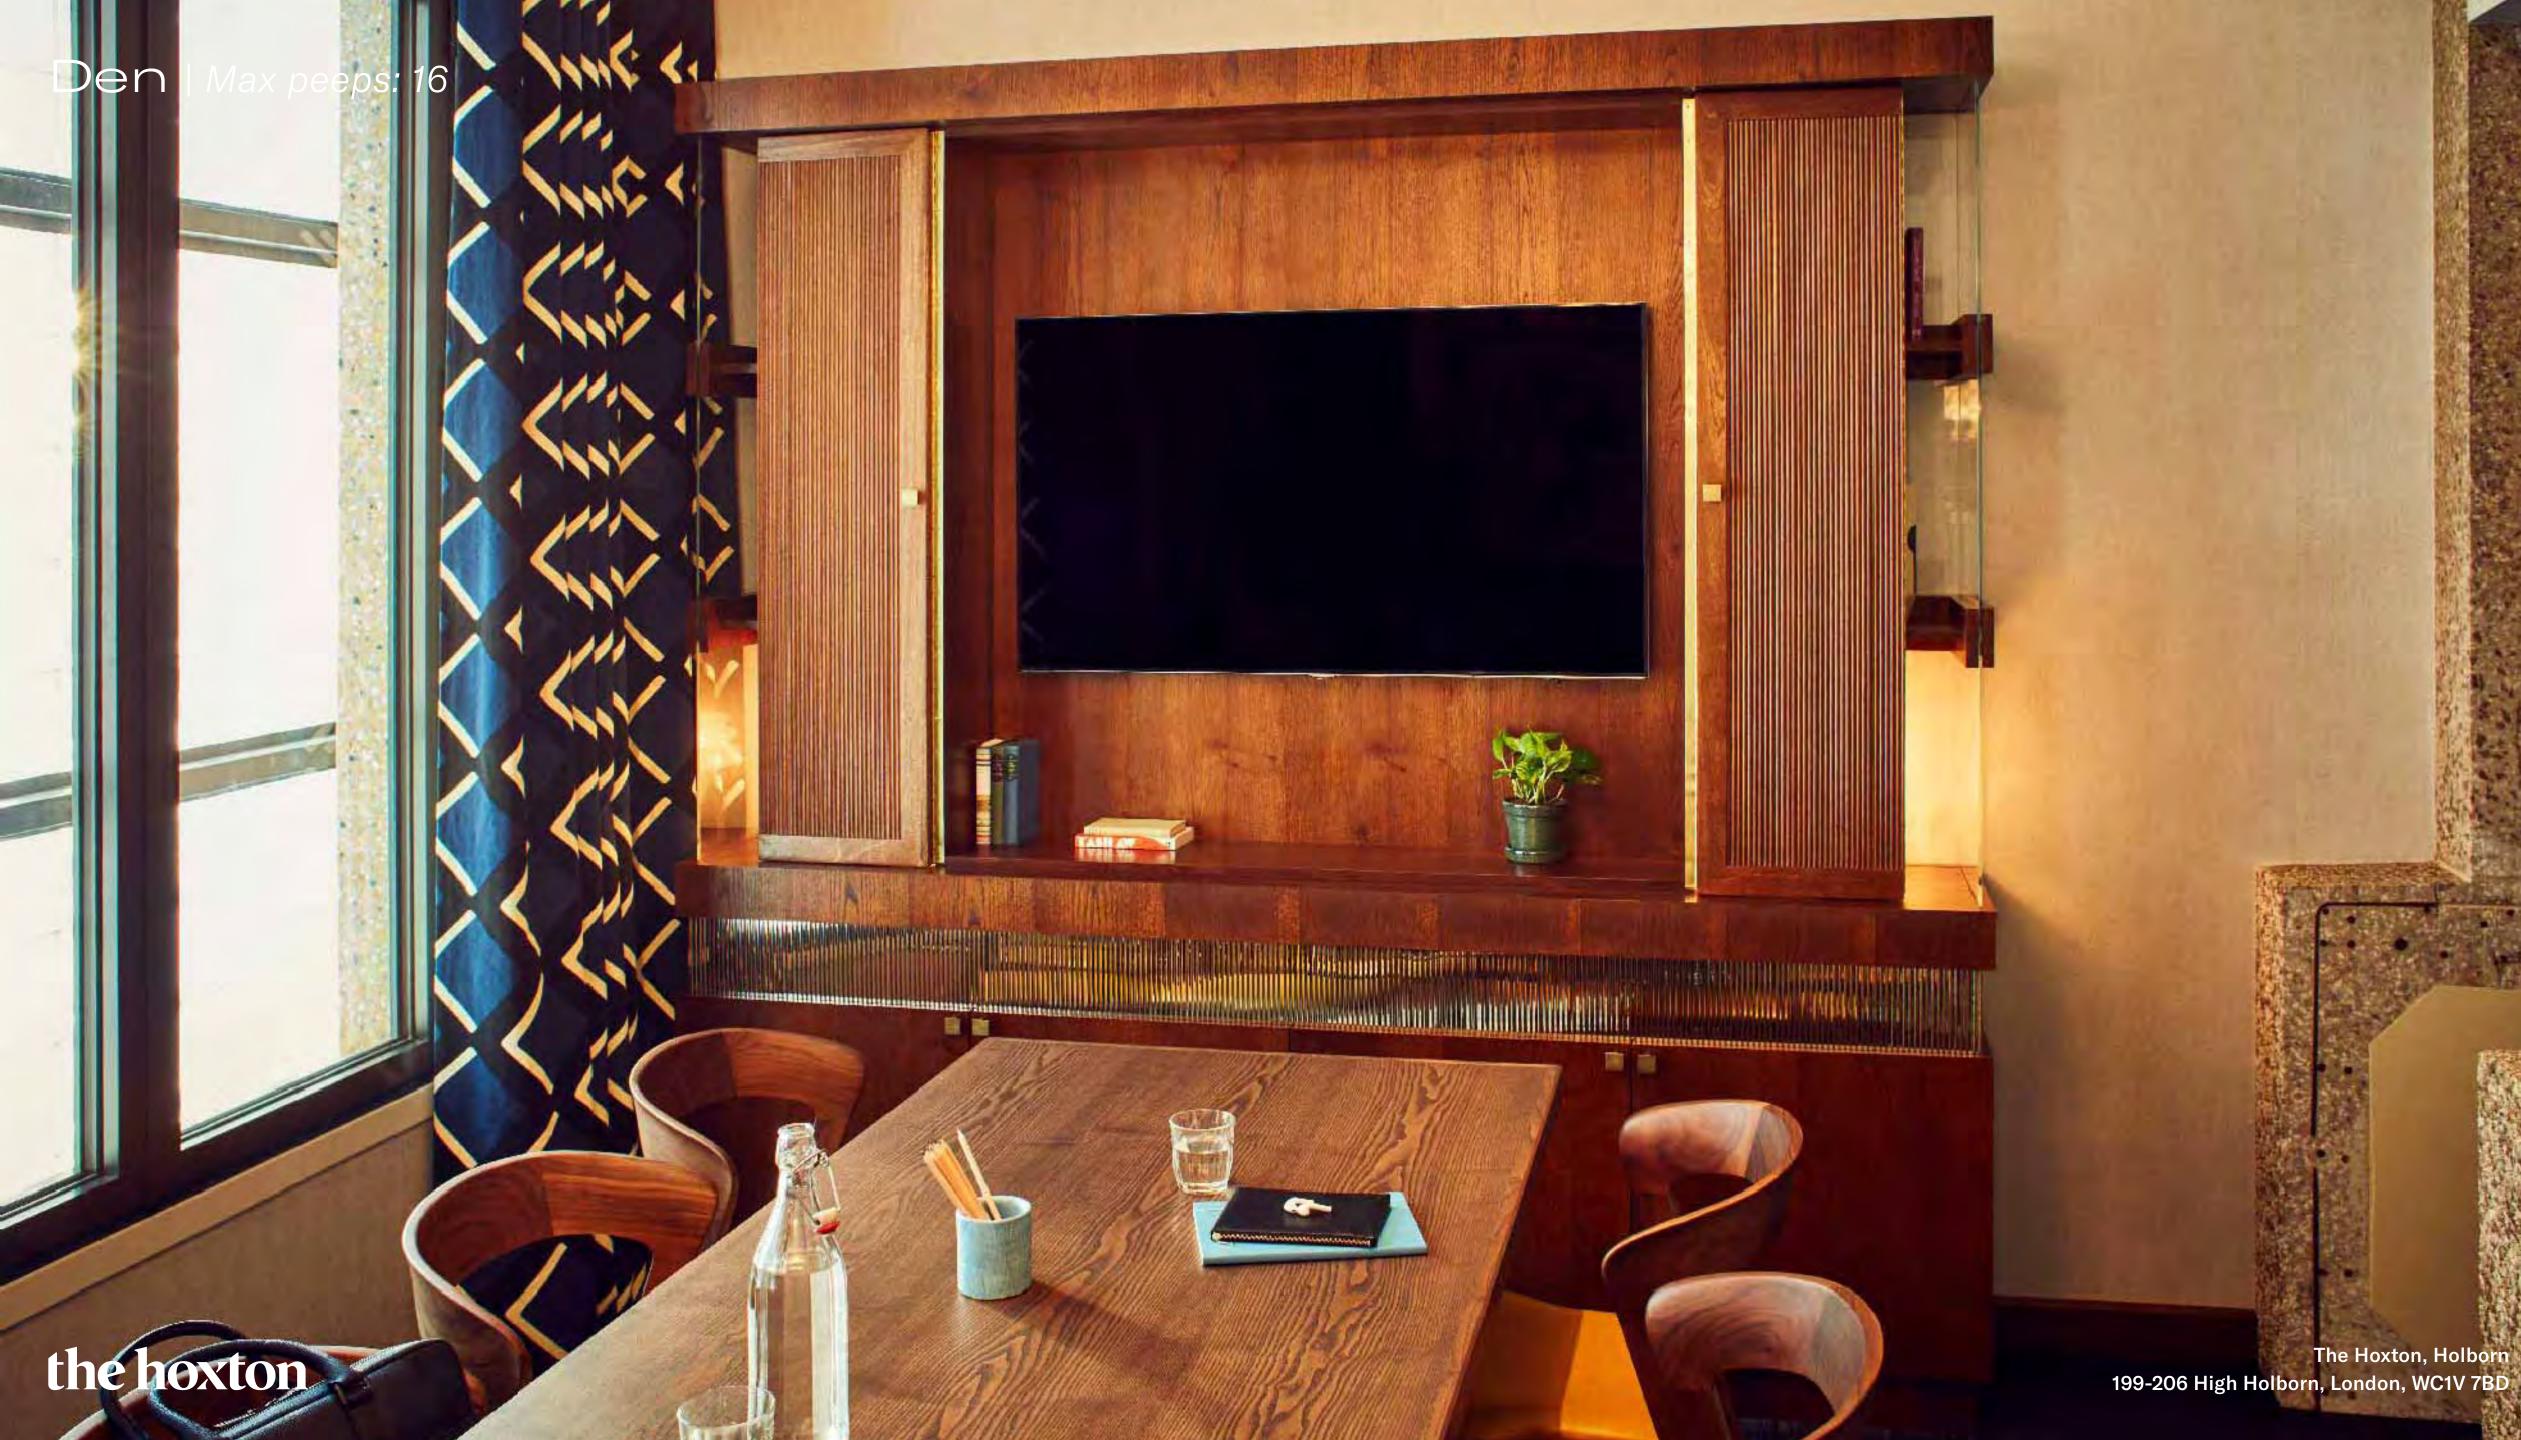

l our hotels.
Individually designed spaces are made
to feel like home, centered around a
communal kitchen pantry that transforms
into a bar after dark.



## the hoxton





The Hoxt 199-206 High Holborn, London on, Holborn WC1V 7BD



## Living Room | Max peeps: 35



## the hoxton



## Library | Max peeps: 24

in a la companya da company A companya da co

Name of Street o

## the hoxton

The Hoxton, Holborn 199-206 High Holborn, London, WC1V 7BD

9

and have



## Living Room & Library combined

Max peeps: 100



## the hoxton



# Living Room & Library combined | Max peeps: 100

## the hoxton

199-206 High Holborn, London, WC1V 7BD



## Dining Room | Max peeps: 24



Hoxton

F

## the hoxton



#### Parlour 36 PS

STORES!

## the hoxton





## Study | Max peeps: 12

## the hoxton







## Conservatory | Max peeps: 24



The Hoxton, Holborn 199-206 High Holborn, London, WC1V 7BD

Modern Art



Dining Study Room Pantry B This way in Library Living Room T 7 Parlour Den Conservatory

## the hoxton

| Room                  | Total<br>sqm | Board-<br>room | Theatre | Dinner | Standing |
|-----------------------|--------------|----------------|---------|--------|----------|
| Study                 | 15           | 6              | 12      | 8      | 12       |
| Dining Room           | 22           | 18             | 28      | 20     | 25       |
| Library               | 48           | 40             | 50      | 44     | 50       |
| Living Room           | 32           | 20             | 35      | 22     | 35       |
| Living Room + Library | 80           | 60