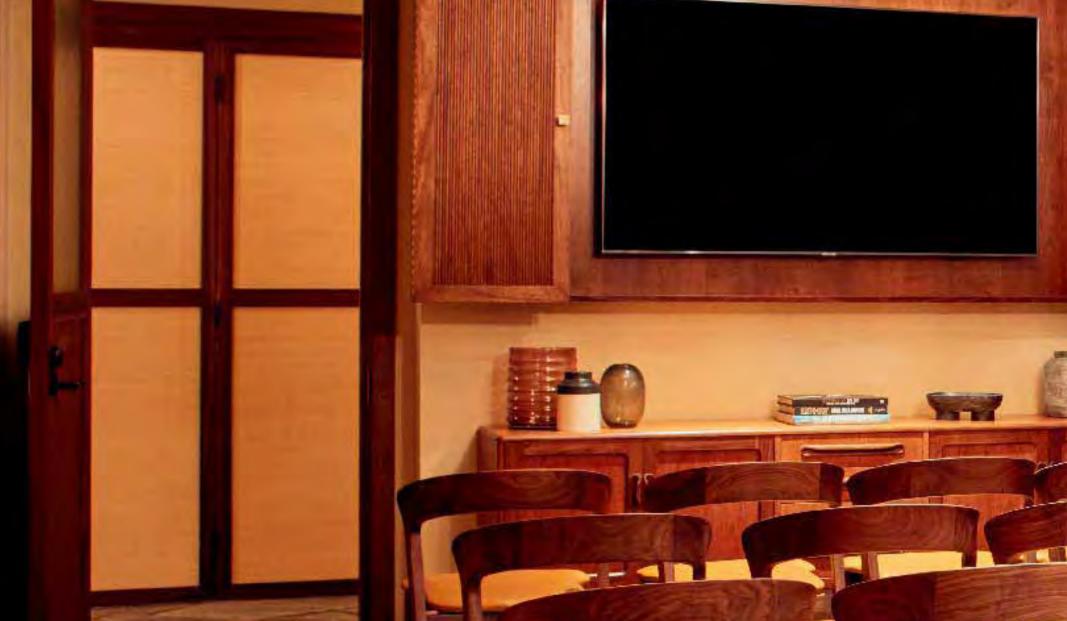

## Living Room | Max peeps: 35

## Library | Max peeps: 24

in a la companya da company A companya da co

Name of Street o

## Living Room & Library combined

Max peeps: 100

# Living Room & Library combined | Max peeps: 100

## Dining Room | Max peeps: 24

Hoxton

F

## Study | Max peeps: 12

## Conservatory | Max peeps: 24

The Hoxton, Holborn 199-206 High Holborn, London, WC1V 7BD

Modern Art

Dining Study Room Pantry B This way in Library Living Room T 7 Parlour Den Conservatory