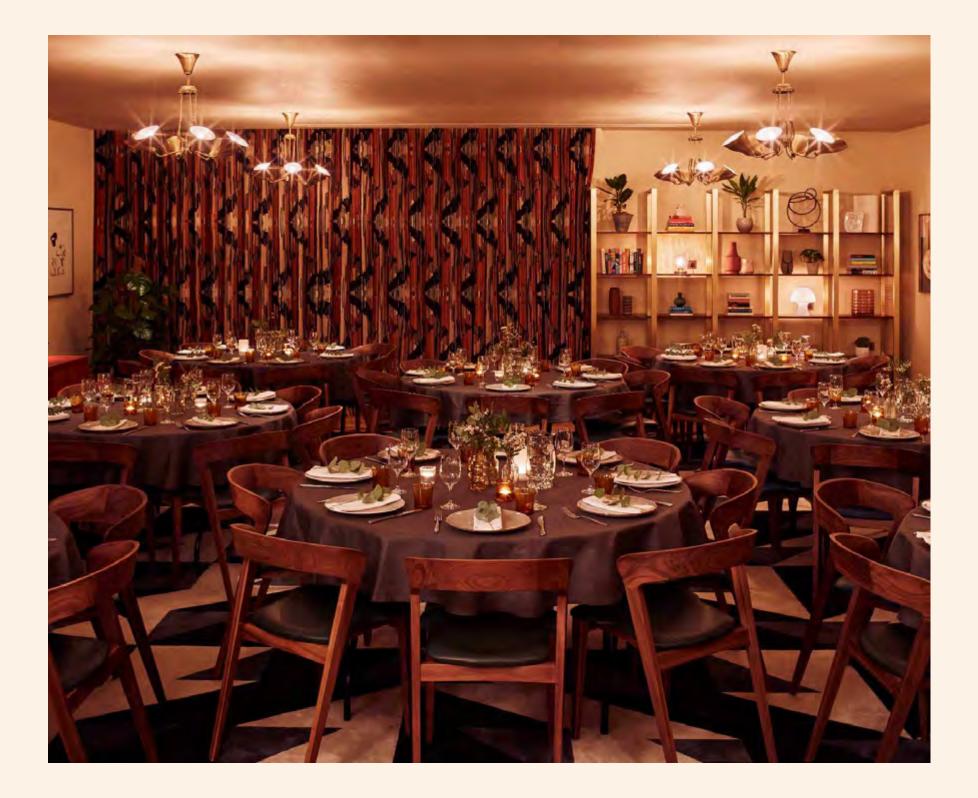

# Hosting a meeting or party?

The Apartment is our unique meeting and events space in the heart of Holborn, with 7 different sized rooms centered around the Pantry Kitchen, which flips to a private bar come evening time. Hire them separately or go big and take the lot!

## The Apartment

Pitch? Presentation? Party?
The Apartment is a flexible meetings
and events space in all our hotels.
Individually designed spaces are made
to feel like home, centered around a
communal kitchen pantry that transforms
into a bar after dark.

# Meetings & party time

4

7 rooms

199-206 High Holborn, London, WC1V 7BD